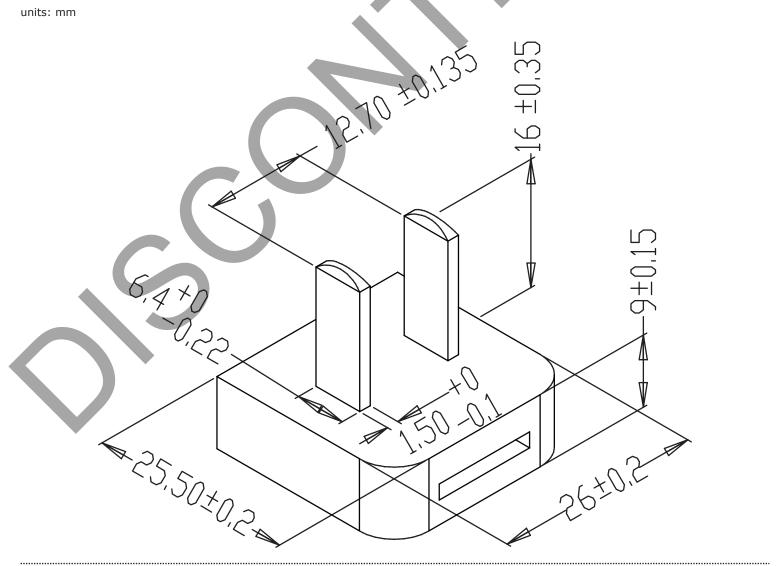

**date** 12/21/2015

page 1 of 2

## MODEL: SMI-CN-1 | DESCRIPTION: CHINA BLADE

## **FEATURES**

- level VI efficiency
- China interchangeable blade
- compatible with SMI6 series



## **MECHANICAL DRAWING**



## **REVISION HISTORY**

| rev. | description     | date       |
|------|-----------------|------------|
| 1.0  | initial release | 12/21/2015 |

The revision history provided is for informational purposes only and is believed to be accurate.





**Headquarters** 20050 SW 112th Ave. Tualatin, OR 97062 **800.275.4899** 

Fax 503.612.2383 **cui**.com techsupport@cui.com

CUI offers a one (1) year limited warranty. Complete warranty information is listed on our website.

CUI reserves the right to make changes to the product at any time without notice. Information provided by CUI is believed to be accurate and reliable. However, no responsibility is assumed by CUI for its use, nor for any infringements of patents or other rights of third parties which may result from its use.

CUI products