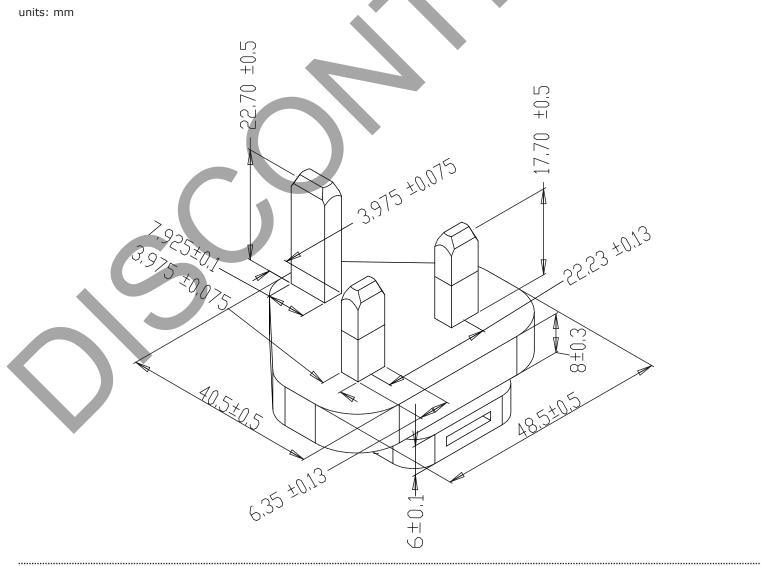

date 12/21/2015

page 1 of 2

## MODEL: SMI-UK-1 | DESCRIPTION: UNITED KINGDOM BLADE

## **FEATURES**

- level VI efficiency
- United Kingdom interchangeable blade
- compatible with SMI6 series



## **MECHANICAL DRAWING**



## **REVISION HISTORY**

| rev. | description     | date       |
|------|-----------------|------------|
| 1.0  | initial release | 12/21/2015 |

The revision history provided is for informational purposes only and is believed to be accurate.





**Headquarters** 20050 SW 112th Ave. Tualatin, OR 97062 **800.275.4899** 

Fax 503.612.2383 **cui**.com techsupport@cui.com

CUI offers a one (1) year limited warranty. Complete warranty information is listed on our website.

CUI reserves the right to make changes to the product at any time without notice. Information provided by CUI is believed to be accurate and reliable. However, no responsibility is assumed by CUI for its use, nor for any infringements of patents or other rights of third parties which may result from its use.

CUI products